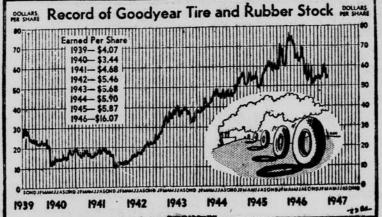

Eastman Kodak conceded 2 at Chesapeake & Ohio 1 5-8 at 46 1-8, Bethlehem 1 5-8 at 90 3-8 Others on the downside were American Telephone, Goodyear, Goodrich, Sears Roebuck, J. I. Case, International Harvester, Douglas Aircraft, Western Union 'A", American Smelting, Schenley, American Woolen, Du Pont, Santa Fe and N. Y. Central.