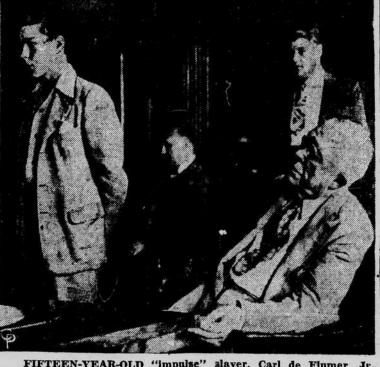

state gasoline tax revenues.

'Use Sears Easy Paymont Plan"

Dial 2-2621

FIFTEEN-YEAR-OLD "impulse" slayer, Carl de Flumer, Jr., stands in an Albany ,N. Y., court, as he is sentenced to a term of 20 years to life by Albancy County Judge Earl H. Gallup for the slaying of Robert Wahrman, 8. At extreme right is defense attorney Daniel J. Dugan.—(International).