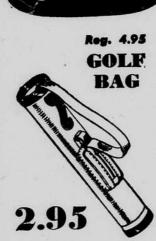

110 m. n. Can't rust, corrode, streak

SCREENING

ainting and wipes clean

instantly with a damp

SALE!

· Lightweight, Easy to Carry Well Made for Hard Wear Styled for Good Looks

A "Sunday Bag" for golfers who carry their own clubs. Heavy white duck, leather reinforced. Zipper pocket.