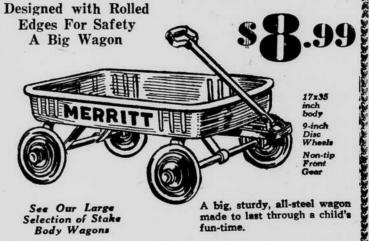

RUM

CARBINE PIFLE

Exact model of Army 30 mm. rifle. A gift that will delight any

HOLSTER SET

CUB RIDER

**保保保证保保保保保**保保保证保证保证

E根据编码据据据编码编码编码编码编码

121/2 x18 Inches

Handsome leather cover

different

types. Ideal

Others

containing toys valued up to OPEN EVENINGS 'TIL 9 P. M.

# FOR BIGGEST VALUES IN

TREE LIGHTS

Series Set



Desk is 29 in. high, 34 in. wide, 19 in. deep. Perfect pair for high school or college students' use. Desk designed with six roomy drawers and wide writing surface. Matching chair styled for complete comfort. 



BRIEBERRERERERERERERERERERE

BEAR Regular \$2.98 Value



and furry . .

All Blackboards



1/2 Regular



Give a set of these seat covers to dress up a car. They're perfect fitting, in good-looking bright plaids, and made to give extra long wear. 





#### ARGE POOL



HIGH CHAIR big pursuit plane.

ONYX TEA SET

A real model of a

69° Sturdy all in bright col-

SCOOTER

16 S. FRONT ST. PHONE 6238