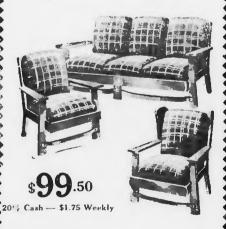

Sunny maple to add zest to your living room Three comfortable springfilled pieces that match perfectly. Several quaint color combinations to select from. We also have a fine selection of maple coffee tables, lamp table, end tables and book cases to complete your maple room.