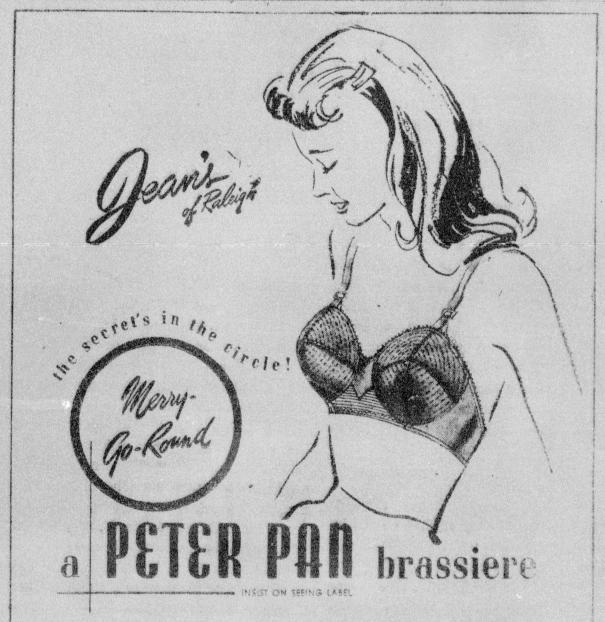

We don't whisper our secret - we shout it in bold letters - it's PETER PAN'S FAMOUS MERRY-GO-ROUND BRA with exclusive miracle-working Circular Bias! And wait till you see what it does for your curves! The same magic circle accentuates the small bust minimizes the full bust! The secret's in the circle!

Exquisite shades in lovely rayon satin, fine broadcloth -

A cup-sizes 32 to 36 2.00 SATIN B cup-sizes 32 to 38 2.50 FINE BROADCLOTH C cup-sizes 32 to 40 3.00 HEAVY SATIN

JEAN'S OF RALEIGH

use this handy mail order coupon