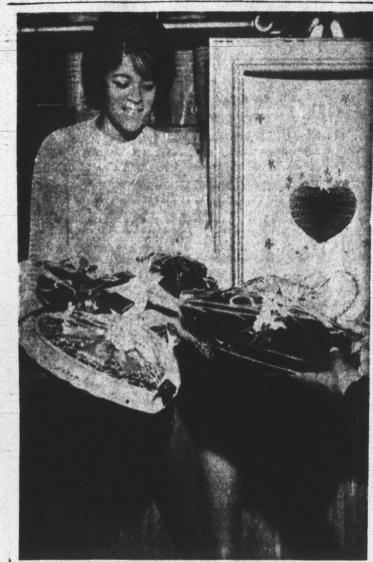

A DIFFICULT CHOICE - Miss Gloria Rankin, a North Carolina College coed, tries to make a choice from among massive Valentine candy boxes offered by four admirers. Miss Rankin, a senior music major, is a native of Belmont.