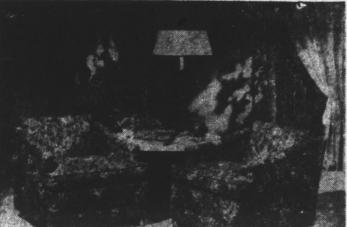

#### HIDDEN EASE

BALANCED BRIGHTNESS is another secret of this cozy conver-BALANCED BRIGHTNESS is another secret of this cozy conversation corner. The brilliant floral print in reds, greens, and oranges acts as a foil for subtle background colors of walls, carpeting and draperies and creates a dramatic, yet livable, decorative scheme. Niemann, Inc. has scaled this pair of chairs to offset lower celling levels in modern homes and apartments without sacrificing mansized comfort. Wide, loose seat cushions offer hidden benefits because of Eastman Kodel polyester fiberfill. Their neat, tailored appearance is lasting, because the fiberfill does not clump or mat down throughout years of use. Brass ball legs are a handsome accent and throughout years of use. Brass ball legs are a handsome accent and give the chairs a convenient mobility.