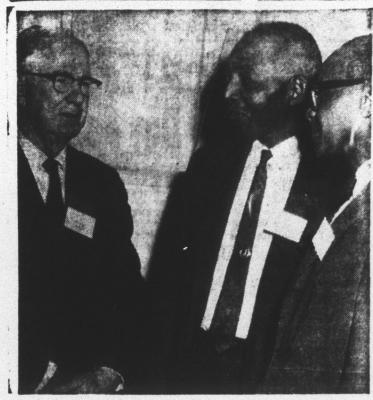

GOOD NEIGHBOR COUNCIL OFFICERS - D. S. Coltrane, left, former assistant director of the budget for North Caro-Hna, now chairman of the North Carolina Good Neighbor Council, salks with other officers: Dr. James T. Taylor, center, Durham,, vice-chairman, and Dr. John R. Larkins, secretary during a meeting of the Council held last week at A&T College, Greensboro. The Council has for one of its main objectives the improvement of emplayment opportunities for Negroes in the State.