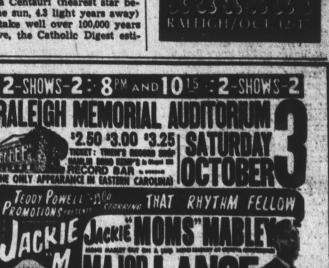

The Jackie "Moms" Mabley Show is the first big-show-package to play Raleigh this fall. There will 3rd, "Moms" Mabley, famed comedienne, and Louis Jordan, great musician-entertainer, will appear on stage together in a spotlight act on the stage of the Raleigh Memo-rial Auditorium.

'Moms' Mabley To Blow Trumpet As

Two Shows At Raleigh Memorial Auditorium:

on that night also, Teddy Pewell Premotions will present the Jackie "Mome" Mabley Show, co-starring fellow Major Lance, The Impressions, Louis Jordan, Gladys Knight and the Pips, Gene Burke, Johnny "Gullar" Taylor, Louis Jordan's orchestra, Carl Fisher, MC and The Upsetters and their great orchestra. During this show, a spetlight speelal act featuring "Mome" Mabley on trumpet and Louis Jordan on saxaphone will be presented. Of course, there must be some "off-beat" talk between Mome and Louis, and this you don't want to miss. SPEED IN SPACE yond the sun, 4.3 light years away) would take well over 100,000 years to arrive, the Catholic Digest esti-

GENE BURK \* JOHNNY TAYLOR \* THE UPSET-

TERS AND THEIR ORCHESTRA.

YOUR CHOICE

You'll Save During Sure-Fit's Annual Fall

FERY, & SLIPCOYER PABRICS. Over \$400 parts of First Quality Pabrics ... Tweeds ... Textures ... Demask ... Prints . . Linens . . . Papestry . . . plus our regular stock of over 50 patterns of U. S. Naugahyde.