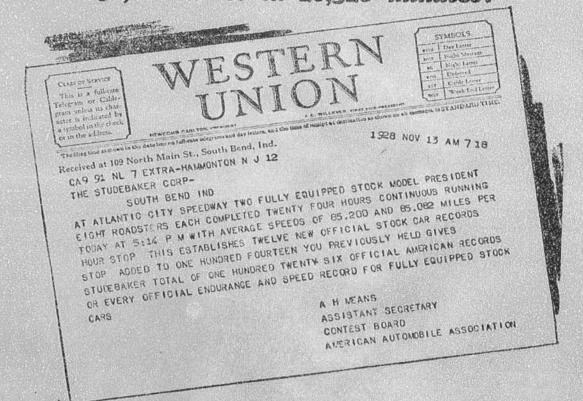

# STUDEBAKER

now holds every official record for fully equipped stock cars, including the greatest feat of endurance in history - The President Eight's world record of 30,000 miles in 26,326 minutes!

#### See these four great lines of Studebaker champion cars!

The President Eight

Within six months after its introduction, it outsold all other 8-cylinder cars! 5 world records set by \$1685

The Dictator

No stock car selling under \$100 ever approached the Dietator's record of 5000 miles in 4751 \$1265 minutes!

The Commander

Only the Studebaker President ever approached The Commander's official speed and endurance record of 25,000 miles in 22,960 min- \$14.95

The Erskine Six

Proved itself finest, fastest ear under \$1000 by racing 1000 miles in 934 minutes under official super- \$035 vision!

All prices f. v. b. factory

H. & H. MOTOR COMPANY LENOIR, N. C.