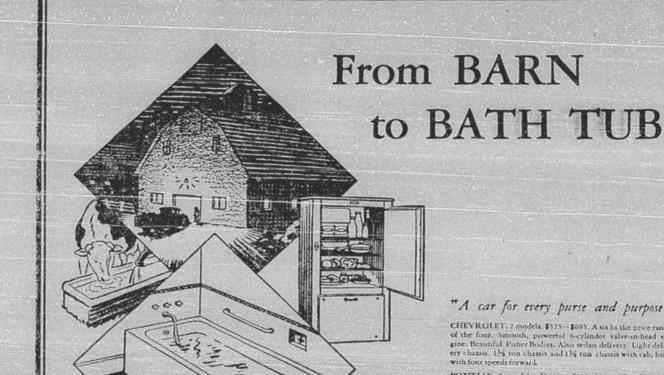

A farmer friend who owns two General Motors cars went to the city the other day and stopped in to see some cousins. They showed him around their new roof

garden apartment, eighteen floors above the street, and proudly pointed out their Frigidaire in the pantry. "Well," chuckled our farmer friend, "Mother has a

for theirs . . . and as for the refrigerator, we have a bigger Frigidaire than they have!"

his DL water pump, which give him every other city convenience. As he often says himself, his farm is "General Motorized from barn to bath tub!"

It is perfectly true that General Motors, through its various units, offers even more to the farm family than to the city family. By applying methods of automobile production to home electric lighting and power plants, water pumping systems, and automatic refrigerators, General Motors can make the reliable kind of product that a farmer wants, at a price he can afford.

# GENERAL MOTORS

earden full of old-fashioned flowers that she'd never trade

He also mentioned his Delco-Light power system and

SPECIAL FOR SATURDAY ONE LOT OF WOMEN'S SHOES

NEW FALL

DRESSES and

COATS

arriving every day. New Styles and Colors