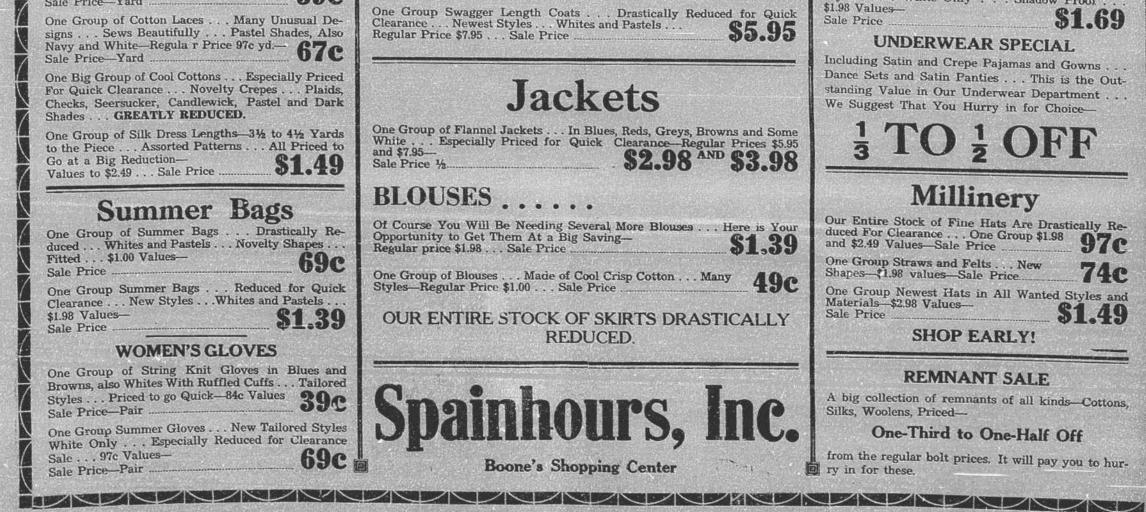

### **Piece Goods**

Beautiful Eyelet Embroidered and Cotton Lace Materials . . In a Big Group of Pastel Shades . . Also White . . . Regular Price 48c Yard— Sale Price—Yard **39C** One Group of Cotton Laces . . . Many Unusual De-

|                                                                                                                                                                                             | Men's F                                         |
|---------------------------------------------------------------------------------------------------------------------------------------------------------------------------------------------|-------------------------------------------------|
| A Grand Selection of Beautiful Linen Dresses All Styles Pas-<br>tels and Dark Shades, Also Whites—<br>Sizes 14 to 42 \$3.98 Values—Sale Price \$2.49                                        | Pants .<br>Regular<br>Sale Pr                   |
| One Group of Dresses In An Array of Styles Washable Crepes<br>Tailored Silks Pastels, Whites and Prints These Are One of<br>Our Outstanding Sale Values Regular Price \$5.95—<br>Sale Price | One Gr<br>All New<br>Regular                    |
| One Group Silk Dresses Lovely Styles Beautiful Materials In<br>Prints and Novelty Stripes All Washable—<br>Regular Price \$7.95 Sale Price \$5.95                                           | One Gr<br>Vat Dy<br>standin                     |
| One Group Chiffon and Crepe Dresses, Many Styles from which to Select,<br>Beautiful Floral Patterns, Also Prints Some With<br>Jackets—Regular Price \$10.95 Sale Price                      | Sale Pr<br>Fine Qu<br>Noveltio<br>Sale Pr       |
| Knit Suits                                                                                                                                                                                  | One Gr<br>a Flexil                              |
| Now Is Your Opportunity to Buy a Knit Suit at a Big Saving One<br>Group of Beautiful Knits Pastels, Also White-<br>Regular Price \$\$2.98 Sale Price \$\$1.98                               | Sale Pr<br>Men's G<br>Regular                   |
| One Group of Boucle Knit Suits in a Grand Selection \$4.95                                                                                                                                  | Sale Pr<br>Men's S<br>Whites                    |
| One Group Knit Suits Including Boucle and Wool Knits Many<br>Styles Pastel Shades, Also White—<br>Regular Price \$10.95 Sale Price \$6.95                                                   | T                                               |
| Suits One Half Price                                                                                                                                                                        | Sets<br>usual Q<br>Sale Pr                      |
| Now Is Your Opportunity to Buy That Suit You Have Admired at a Big<br>Saving Regular Price \$9.95—<br>Sale Price \$4.97                                                                     | One Bi<br>Quality                               |
| One Group Smartly Styled White Suits Swagger Type Especially<br>Reduced for Quick Clearance Regular Price \$14.95-<br>Sale Price \$7.47                                                     | 97c Val<br>Sale Pr<br>One Gr                    |
| One Group White Suits Unusual Materials Excellent Quality                                                                                                                                   | Novelty<br>Sale Sp                              |
| Swagger Type Onlya Few Left All to Go At<br>1-2 Price—Regular Price \$16.96 Sale Price                                                                                                      | One Gr<br>Our Be<br>Tea Ro<br>Crepe S<br>Group- |
| One Group Swagger Length Coats Priced for Quick Clearance                                                                                                                                   | One Bi                                          |

#### Men's Dress Pants

| men's Dress Pants                                                                                                                                                   |
|---------------------------------------------------------------------------------------------------------------------------------------------------------------------|
| Men's Press Pants One Group of Fine Quality<br>Pants In Light Shades and Stylish Checks<br>Regular Price \$2.98—<br>Sale Price \$2.49                               |
| One Group Men's All-Wool Summer Dress Pants<br>All New Patterns Assorted Colors-<br>Regular Price \$3.98 Sale Price                                                 |
| MEN'S SHIRTS                                                                                                                                                        |
| One Group of Men's Dress Shirts Finest Quality,<br>Vat Dyed, Pre-Shrunk, Fancy aPtterns An Out-<br>standing Value-Regular Price \$1.39-<br>Sale Price <b>\$1.30</b> |
| Fine Quality Shirts, Fancy Patterns Stripes and   Novelties Regular Price \$1.00-   Sale Price 69C                                                                  |
| MEN'S STRAW HATS                                                                                                                                                    |
| One Group Men's Straw Hats Every One With<br>a Flexible Brim—Regular Price \$1.98— <b>\$1.39</b><br>Sale Price                                                      |
| Men's Genuine Panama Hats Soft and Flexible-<br>Regular Price \$2.98-<br>Sale Price \$1.98                                                                          |
| Men's Soft Straw Hats Tans, Grays,<br>Whites To Close Out at                                                                                                        |
| Twin Sweater Sets                                                                                                                                                   |
| Sets Many Charming Styles and Colors Un-<br>usual Quality Regular Price \$2,98- CO OA                                                                               |
| Sale Price                                                                                                                                                          |

#### Underwear

| Chider Wedt                                                                                                                                                                                               |
|-----------------------------------------------------------------------------------------------------------------------------------------------------------------------------------------------------------|
| One Big Group of Slips Every One Execlient<br>Quality Rayon and Silk Crepe White Only.<br>97c Values While They Last—<br>Sale Price 74C                                                                   |
| One Group Rayon Crepe Pajamas Fancy Weaves,<br>Novelty aPtterns Newest Styles—<br>Sale Special 84C                                                                                                        |
| One Group Silk Crepe Slips These Are Among<br>Our Best Sellers Lace Trimmed White and<br>Tea Rose Newest Styles Non-Run Rayon<br>Crepe Sliks Are Included in This<br>Group—\$1.39 Values Sale Price\$1.19 |
| One Big Group of Our Finest Quality Silk Crepe<br>and Satin Slips Lace Trimmed, Also Tailored<br>Styles White Only Shadow Proof<br>\$1.98 Values                                                          |