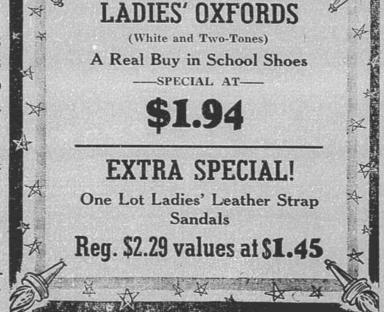

### ALL LADIES' SUMMER SHOES MUST GO

One group Ladies' New Dress Shoes in nationally advertised brands. -VALUES TO \$6.50-

### Ladies' SUMMER SHOES

STILL ANOTHER GROUP

(Broken Sizes) VALUES TO \$4.00-