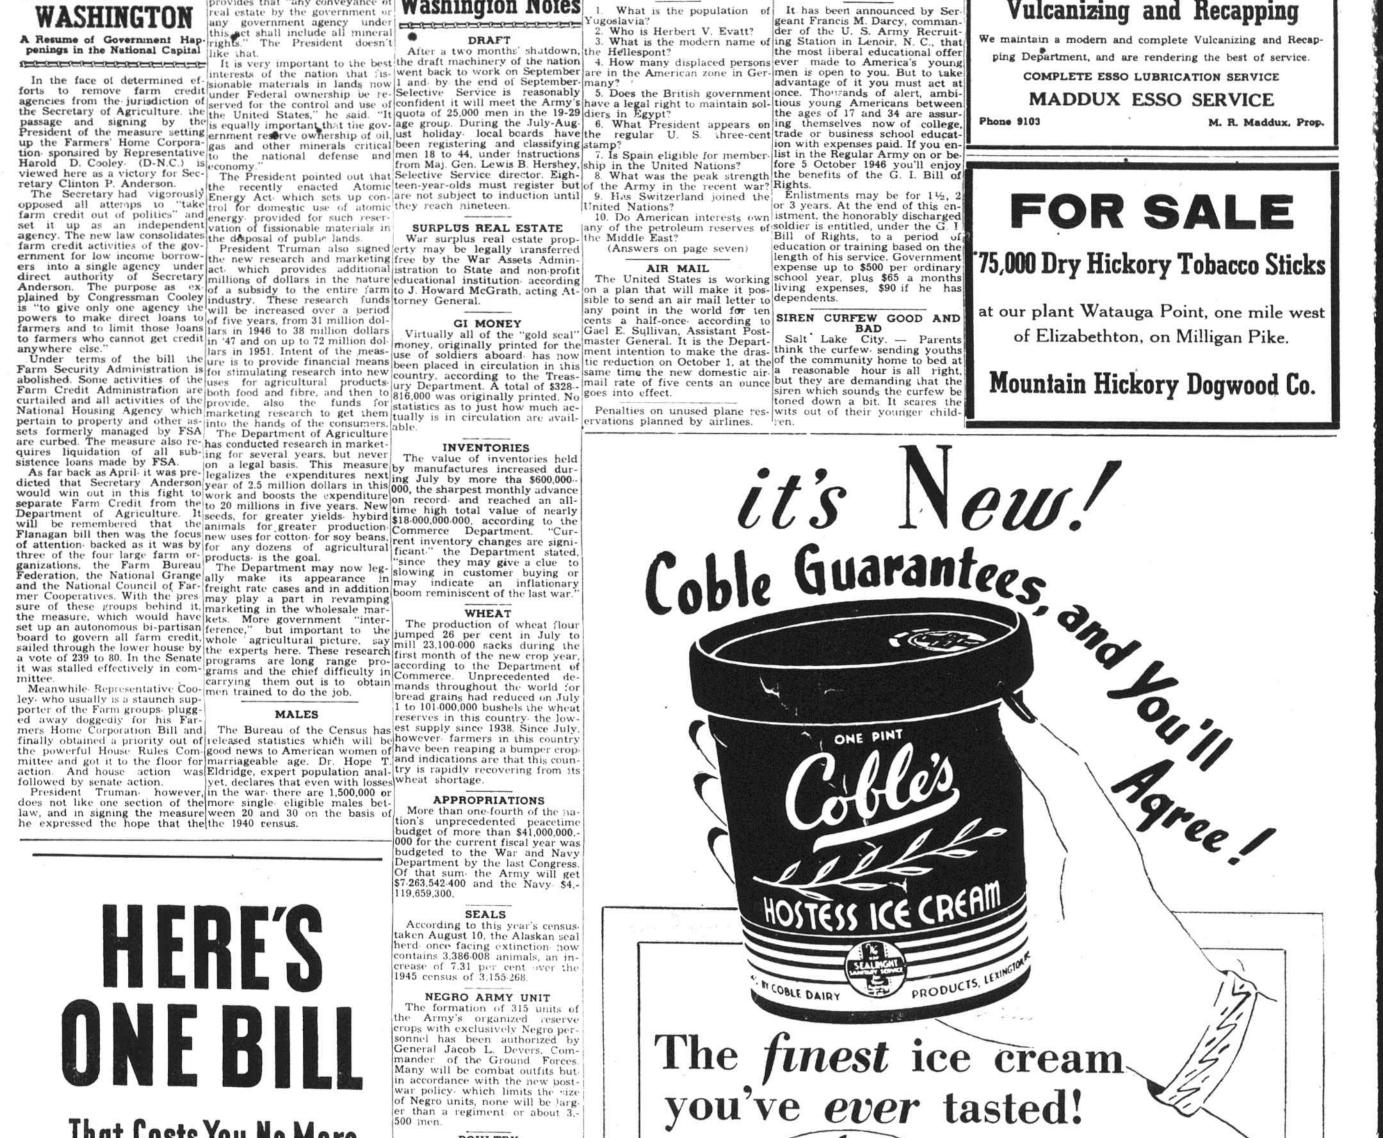

Prepare yourself for a real taste thrill . . . a real flavor sensation! Then, try a pint of the NEW Coble Hostess ice cream! At last, here is something new in ice creams-not just boasting and flowery words. but an ice cream that is noticeably creamier, richer, smoother. Coble delil ately set out to build a deluxe ice cream, one that was

definitely better than the standard ice creams with which you are familiar. Costs were of secondary importance. The result was "Hostess" ice cream, one with up to 40% more butter fat

Make the "Hospitality" test!

Even when melted, you can easily see the difference in Hostess Deluxe-a creamier. thicker mixture. But, the taste is the thing! We challenge you to try Hostess. side by side, with any other ice

cream. You'll say, as they all are saying: "Ah-h. it's the peak of perfection - the acme of hospitality." Today, taste Hostess! You'll prefer it. You'll tell it to your friends!