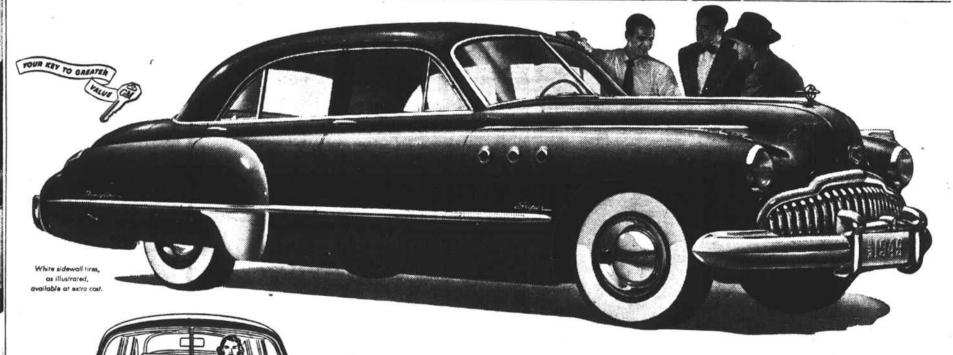

# STALLINGS JEWELERS

At the Sign of the Clock

OOK at its clean and sweeping lines so unmistakably Buick—the room expressed in its broad beam—the level-going smoothness shown in its sizable length.

Now - slip in. Settle back. Take in the spread-out room everywhere—even to extra room overhead from super-soft seats that cradle you deeper.

## Then notice this: You can really see!

See more of everything easier-through its higher and wider windshield set in narrower corner posts-through its deep side windows, and its one-piece rear window that makes parking and backing up so much simpler.

Your whole outlook is broadened and driving becomes safer and more fun because high visibility here goes along with comfort.

So do plenty of other things-like

Dynaflow Drive,\*lively Fireball power, coil springs all round, and big soft tires, and extra-wide rims for comfort with safety.

And all at prices that make this beauty the buy of the year!

See for yourself at the nearest Buick dealer's, where you will find your dollars buying so much you'll get your order in fast.

BUICK alone has all these features

Silk-smooth DYNAFLOW DRIVE\* . FULL-VIEW VISION from enlarged glass area . SWING-EASY DOORS and easy access 'LIVING SPACE" INTERIORS with Deep-Cradle custions • Buoyantriding QUADRUFLEX COIL SPRINGING - Lively FIREBALL STRAIGHT-EIGHT POWER with SELF-SETTING VALVE LIFTERS plus HI-POISED ENGINE MOUNTINGS . Cruiser-Line VENTIPORTS . Low-pressure ires on SAFETY-RIDE RIMS . DUREX BEARINGS, main and connecting rods . BODY BY FISHER