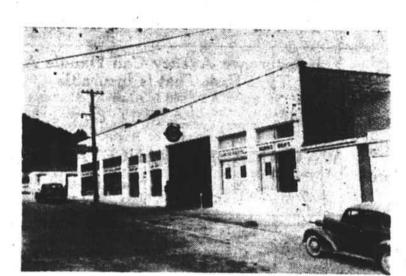

## SE PREPARED FOR DRIFFING

PRONT VIEW

These first cool days are reminders that winter is on the way and now is the time to have your car serviced for fall and winter driving. . . . Radiators need flushing, anti-freeze should be added . . . and the car should have a general mechanical check up.

## COLVARD CHEVROLET COMPANY, INC.

VIEW OF SHOP

WHEELFRAME ALIGNMENT DEPARTMENT