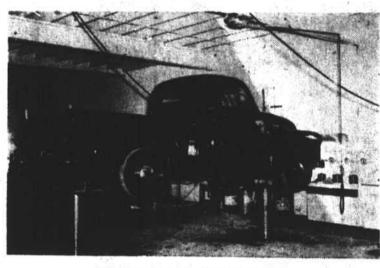

## SE PREPARED FOR DRIFFING

PRONT VIEW

These first cool days are reminders that winter is on the way and now is the time to have your car serviced for fall and winter driving. . . . Radiators need flushing, anti-freeze should be added . . . and the car should have a general mechanical check up.