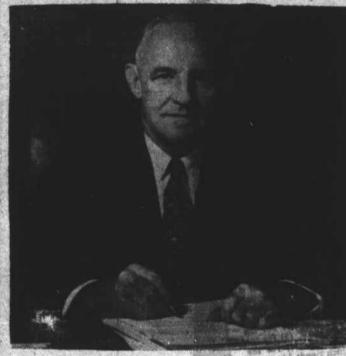

## WHAT RESPONSIBLE PEOPLE

ABOUT

SENATOR FRANK P. GRAHAM

THE LATE FRANKLIN D. ROOSEVELT Appointed Frank Graham Chairman Advisory Council of Committee on Economic Security. Said Roosevelt: "The work of this Council and Committee led to the recommendation made by me to the Congress and the adoption by the Congress of the SOCIAL SECURITY Act of 1935."