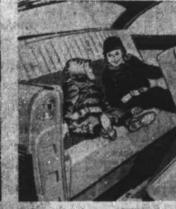

Optional nylon seat belts offer you 3-way security. They give your children far more protection in case of sudden stops in everyday driving ... they help keep passengers in their seats in the event of an accident . . . and they make driving far less tiring.