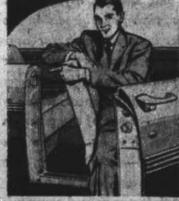

# Dependable Prescription Service

E. King St.

Boone, N. C.

Lifeguard steering wheel has deep center construction. Rim of wheel is mounted high above recessed steering post . . . "cushions" your

Lifeguard double-grip door locks help keep doors closed, even under impact. And statistics prove that if you stay inside the car in an accident, you're twice as safe! These safety locks resist stress from two directions—instead of the usual one.