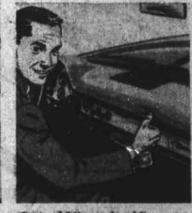

Optional Lifeguard padding on instrument panel and sun visors not only reduces possibility of injuries, but in many cases prevents them altogether! It's five times as shock absorbent as foam rubber. Come in and see all Ford safety features soon.