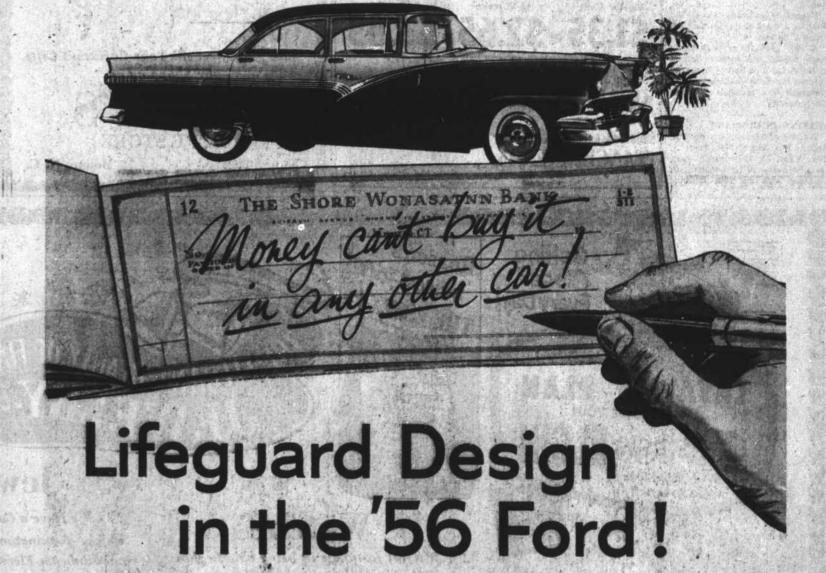

# Dependable Prescription Service

E. King St.

Boone, N. C.

Lifeguard steering wheel has deep center construction. Rim of wheel is mounted high above recessed steering post . . . "cushions" your

Lifeguard double-grip door locks help keep doors closed, even under impact. And statistics prove that if you stay inside the car in an accident, you're twice as safe! These safety locks resist stress from two directions—instead of the usual one.

Optional nylon seat belts offer you 3-way security. They give your children far more protection in case of sudden stops in everyday driving ... they help keep passengers in their seats in the event of an accident . . . and they make driving far less tiring.

Optional Lifeguard padding on instrument panel and sun visors not only reduces possibility of injuries, but in many cases prevents them altogether! It's five times as shock absorbent as foam rubber. Come in and see all Ford safety features soon.

The fine car at half the fine-car pricel

NKLER MOTOR COMPANY

TOP TVI & FORD STAR JURILE & SATURDAY MIGHT & EDDIN FISHER, DEBUE REYMOLDS, MAT KING COLE, BORBY VAN, BLA FITZGERALD, SPECIAL GLEST RED SERLEDIN