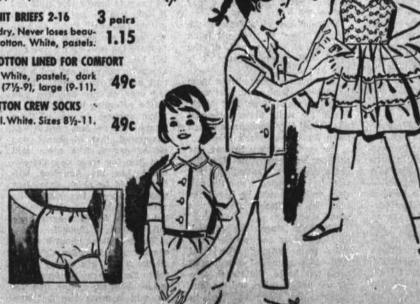

CLASSIC BROADCLOTH SHIRT HAS ROLL-UP SLEEVES Dacron polyester with cotton, smooth cotton broadcloths! Extra-roomy; pearly buttons. 7-14.

PETAL-SOFT EIDERLON KNIT BRIEFS 2-16 Quick-to-wash, machine dry. Never loses beautiful fit! Rayon-combed cotton. White, pastels.

NYLON CUFF ANKLETS, COTTON LINED FOR COMFORT Fine-rib turndown cuff. White, pastels, dark tones. Sm. (6-7½), med. (7½-9), large (9-11).

Shop in every department for the newest and most exciting Back-to-School selections have ever offered. We have been planning for months in order to have the best merchandise available at the most attractive prices. Shop our store first for quality Merchandise