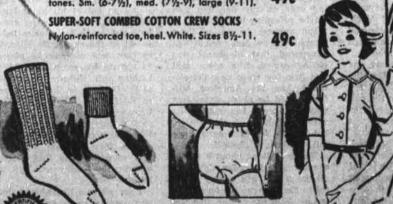

NYLON CUFF ANKLETS, COTTON LINED FOR COMFORT Fine-rib turndown cuff. White, pastels, dark tones. Sm. (6-7½), med. (7½-9), large (9-11).

Shop in every department for the newest and most exciting Back-to-School selections have ever offered. We have been planning for months in order to have the best merchandise available at the most attractive prices. Shop our store first for quality Merchandise