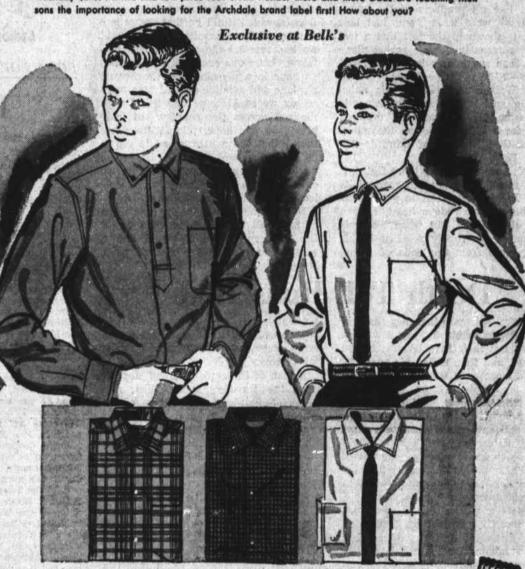

Archdale

TOP CHOICE AMONG LADS-AND THEIR DADS!

Good looks, dependable sizes, fine workmanship inside and out — and less work for Mother, easy washday care! All this and low price too! Small wonder more and more Dads are teaching their

WASH-WEAR COTTONS! FAMOUS MAKE TAILORING! SPORT SHIRTS, DRESS SHIRTS Woven plaids, neat prints, stripes! Super-smooth broadcloth dress shirts with convertible cuffs to wear with or without links. Choices button-down lvy, medium-spread collars. Full cut! 6-20.