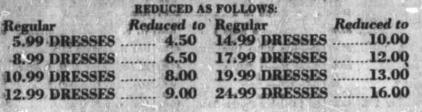

We will have many other items not advertised that we will have on sale at Special Reduced Prices! One Rack
Children's SUMMER DRESSES
SIZES 7 TO 14
Reduced at Follows:

Reg. 2,99 DRESSES reduced to 2.00 3.99 DRESSES reduced to 2.75 5.99 DRESSES reduced to 4.50 7.99 DRESSES reduced to 5,00