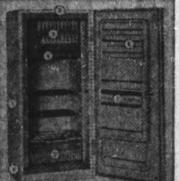

22 Cu. Ft. - 770-lb. Capacity

(1) Removable Storage Basket (2) Sculptured Styling (3) Fast Freeze Compartment (4 Modern Construction (5) Life-time Seale Compressor (6) 5-year Warranty (7) Free Service (8) Door Lock

Special Prices on All Models of TV

- 1. Acrylic Exterior Finish
- 2. Dial-a-Matic
- Defrosting
- 3. Freez'r Locker
- 4. Fresh'ner Locker 5. Full-width Crisper
- 6. Deep Door
- Shelves, Egg
  Racks
- 7. Butter and Chees Compartment
- 8. Scotch Yoke