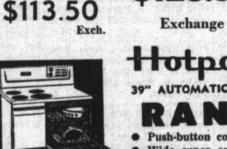

- 10 lb. tub capacity
- · Automatic water temp.

• Triple rinsing \$128.50

Hotpoint 39" AUTOMATIC ELECTRIC

- Appliance outlet
- Broiler roaster pan
- control

Exchange

GLASS LINED 30 GALLON ROUND ELECTRIC

WATER HEATER Automatic thermostats ad-

justable from 120 to 180

Glass fiber insulation covers top, sides, and bottom of

\$52.50

- Wide super oven
- Automatic oven temperature

Regular \$319.95

Motorola TV \$209.95

> Cabinet by Drexel 19-inch Screen