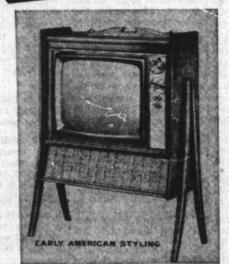

justable from 120 to 180

Glass fiber insulation covers top, sides, and bottom of

\$52.50

- Wide super oven
- Automatic oven temperature

Regular \$319.95

Motorola TV \$209.95

> Cabinet by Drexel 19-inch Screen