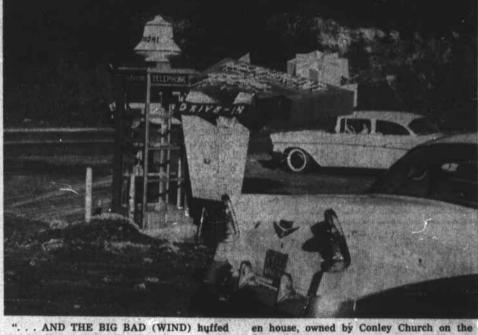

A court of honor will also be held at this time.

and puffed, and blew the (Town)house (sign) in." The winds over the week end were extremely strong, and this restaurant sign was bent over by the gales. While a survey of the total damage in the county was not available, it is undestood that other damage was done Saturday. An unfinished chick-

West Jefferson Road, was reported blown down, and Mr. Church received some injury at the time. Several trees were reported uprooted. The wind followed last week's rains which reached a total of more than three inches.-Staff photo.