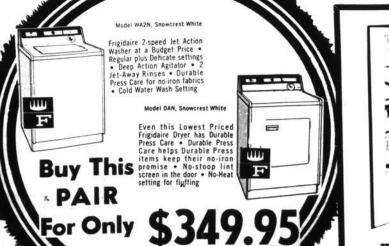

**Prices Slashed** On Our Entire Stock Of

Westinghouse & Frigidaire SHOP NOW FOR THE FINEST APPLIANCE

**VALUES ANYWHERE** 

Westinghouse

REFRIGERATOR

Two big 8" and two 6"

\$1.50 SMALL DOWN PAYMENT

Many, Many Suites To Choose From-

**GETS DISHES** REALLY CLEAN

FRIGIDAIRE

Westinghouse Frost Free SIDE-BY-SIDE

Slimmed Down Walls for More Inside Storage — Only 32 Inches Wide.

ROTEN'S FURNITURE STORE