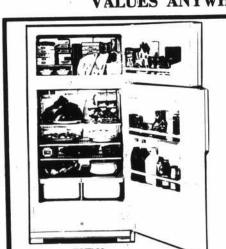

**Prices Slashed** On Our Entire Stock Of

Westinghouse & Frigidaire SHOP NOW FOR THE FINEST APPLIANCE

**VALUES ANYWHERE** 

Westinghouse

REFRIGERATOR

Two big 8" and two 6"

\$1.50 SMALL DOWN PAYMENT

Many, Many Suites To Choose From-

**GETS DISHES** REALLY CLEAN

FRIGIDAIRE

Westinghouse Frost Free SIDE-BY-SIDE

Slimmed Down Walls for More Inside Storage — Only 32 Inches Wide.

ROTEN'S FURNITURE STORE