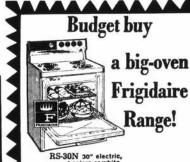

**Prices Slashed** On Our Entire Stock Of

Westinghouse & Frigidaire SHOP NOW FOR THE FINEST APPLIANCE

**VALUES ANYWHERE** 

Westinghouse

REFRIGERATOR

Two big 8" and two 6"

\$1.50 SMALL DOWN PAYMENT

Many, Many Suites To Choose From-

**GETS DISHES** REALLY CLEAN

FRIGIDAIRE

Westinghouse Frost Free SIDE-BY-SIDE

Slimmed Down Walls for More Inside Storage — Only 32 Inches Wide.

ROTEN'S FURNITURE STORE