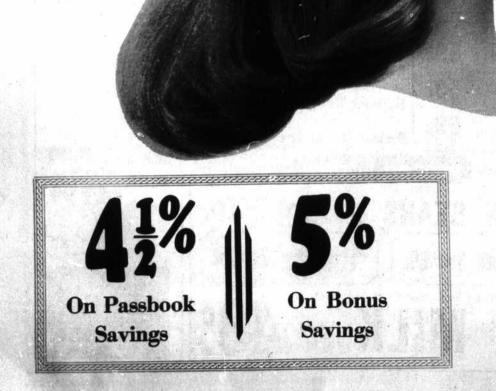

1.099.52

\*At the end of each year

\*\*More than you saved still in account after 15 years of withdrawals

24,958,19

These figures are projected at 41% % a year, compounded semi-annually.