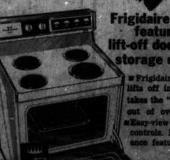

models, you'll find those
famous Frigidaire features
that mean greater value!

Buy The PAIR For Only

Washer

Frigidaire Home

Frigidaire Range features lift-off door, big storage drawer

FRIGIDAIRE SERVICE