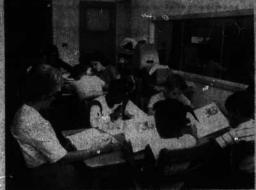

## **Program Improved** In Local School purchased during the summer and were introduced to the teachers during the first weeks of the 1969-70 school year. New students enrolling in the three grades were tested and placed in the proper reading

a time set aside for greeding, reading, problem of grouping the its for reading was studied the spring of 1969. Fint was decided that three mes would be used to arid each bludent's reading These fembled an informating inventory test given a standardized rement test and the classituscher's judgment of the mits reading ability, With scores in hand, teachers the appropriate grade is met and placed students adding groups. The result four reading groups at each a level.