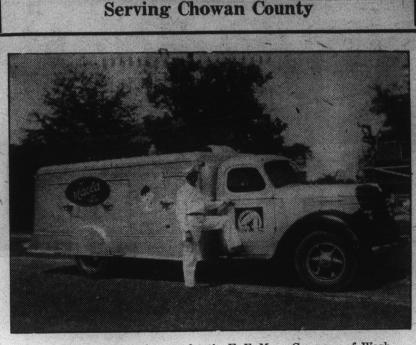

S. E. Rogerson, salesman for the F. E. Mayo Company of Washington, N. C., manufacturers of Maola ice cream and ice cream products, showing the modern equipment used in distributing the product in Edenton and adjacent territory.