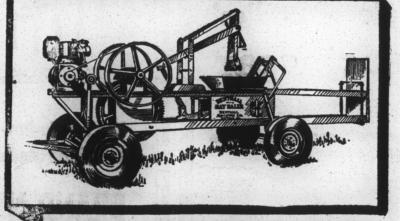

# **PEANUT PICKER**

It is carefully engineered for each of its operations, and its performance in your field will not be excelled. Picks up to 11/4 tons per hour. Puts peanuts in condition to bring highest market price. Standard equipment includes NEW CYLINDER FEEDER built lower for easier feeding; Benthall's Exclusive TWIN, DUAL OFFSET, ROLLER BEARING ECCENTRICS; FLEXIBLE PICKING FINGERS; Choice of Flat Rim or Drop Center Rim Wheels on Steel Axles with Roller Bearing Spindles. Weighs only 3300 lbs. Built in the South in peanut growing country.

Available as a complete unit with Tramper and Engine, or less either or both attachments. Provides excellent service for many years on a very low investment. Weighs only 2500 lbs. fully equipped. Many New Features including Roller Bearing Drive and New Gear Mounting.