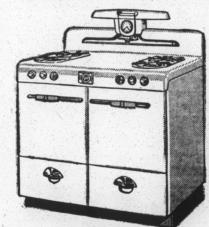

#### Automatic Cooking

This new Magic Chef, built to "CP" standards, cooks complete oven meals by clock control.

#### Automatic Lighting

Top burners, oven, and broiler, too, light automatically on this new Magic Chef "CP" gas range - no matches needed.

#### Split Second Speed

Instant high heat. Instant low simmer. Only gas gives you the exact heats without waiting.

#### Streamlined Design

No dirt-catching cracks on this Magic Chef. Gas burners are nonclog. Gas broiler is smokeless.

Cook in a Magic Chef Automatic Gas Range with PYROFAX Gas. Here's how to serve delicious food, prepared easily and quickly. Yes, you can now enjoy all the advantages of cooking with real gas - PYROFAX Gas. It is quick, clean, economical. It can be installed anywhere. It is the Superior Bottled Gas Service!

Fully Automatic - Built to "CP" Standards

See this wonderful combination today at our showroom.