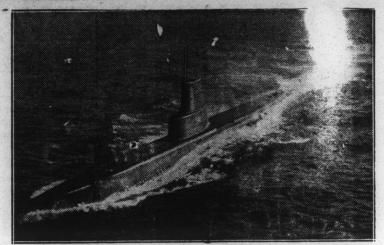

### Phthisic's Grocery

**EDENTON-HERTFORD HIGHWAY** 

**W. J. YATES SINCLAIR SERVICE STATION** 

USS CORPORAL (SS 346), A CONVERTED U.S. FLEET TYPE SUBMARINE-Conversion of this submarine to a Guppy-type was accomplished by superstructure stream-lining and increasing battery capacity to give greater submerged speeds. The name "Guppy" stems from the name of the conversion program-Greater Underwater Proposed Propulsion. Approximately 24 U.S. fleet type submarines have been converted to the Guppy class.