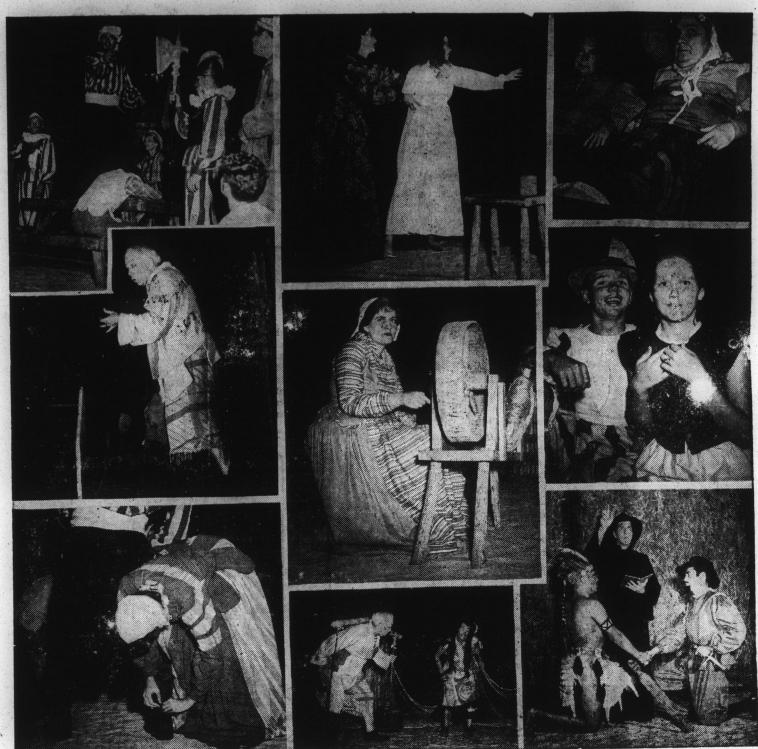

## Dramatic Tenth Season Scenes From The Lost Colony On Roanoke Island

Paul Green's symphonic drama, The ren Lee Terry of Baltimore and New (Lost Colony Lost Colony, which is America's long- York in the role of Old Tom, the **Pulpwood Industry** est running summer theatrical produc- drama's tragicomic fool; portrayed as tion, is being shown in Waterside a spinner in center picture is Natalie

Theatre on Roanoke Island, N. C., for Etheridge of Manteo; Steve Basnight, its tenth season this year. The pho- Jr., another islander who plays part] For the second consecutive year the tos of this layout were made by Roger of soldier is shown between scenes Southern pulpwood industry is respon- industry last year. Of the total so Meekins, North Carolina State College with Janet Midgette, both are island-sible for having planted in excess of contributed the producers accounted (Seal)

student and native of Manteo where he ers. Bottom row, left to right: Simon 60 million trees. The survey, made for about 34 of a million trees or is on the staff of The Coastland Times Fernando gets his costume adjusted by H. J. Malsberger, Forester for the during his vacation periods. The during the rush of changing scenes Sout. orn Pulpwood Conservation Asscenes of his layout show from left to and giving assistance is one of the sociation, for the first time included right, top row: Simon Fernando por- show's costumers who also doubles as the tree planting activities of those trayed by Hal Shadwell of Chapel a colonist woman; lower row, center supplying pulpwood to the mills. These Hill and Columbia, S. C., making ef- shows Old Tom and Agona his In- pulpwood producers account for the forts to discourage the English colon-ists who plan to establish a settlement Manteo) in a comedy scene. Lower acreage planted is estimated on the in the New World; Eleanor Dare, right shows Ainslee Pryor of Raleigh basis of setting out 1,000 trees per

played by Barbara Edwards Griffith, as Father Martin the priest. Kneeling acre. Troy, N. C., consoling mad Margery before him is Granganimeo, Indian The industry purchased 531/2 million Harvie played by Mary Long of Ral- Chieftan, played by Dan McIntyre of trees from the state forest nurseries eigh; Mrs. Ray Lewis and Mary Mann Red Oak, N. C., greeting Captain and grew the remaining 8 million in Evans in upper right are Roanoke Philip Amadas, portrayed by George company operated nurseries. Islanders who play parts of colonist Spence of Elizabeth City. The Lost Nearly 43½ million of these

about half the total they purchased sociation, adequate forest fire control, and grew. wise cutting practices, and education-

The tree planting program of the al activities such as the forestry trainpulpwood industry is only one of its ing camps for farm youth, are enactivities directed toward growing couraged and promoted in order to more trees in the South. Through the provide a stable economy based on Southern Pulpwood Conservation As- forest products.

photos by Rogers Meekins.)

landowners to assist them in restockng worn out or idle farm and forest Replants 61,500 Trees lands. The contribution to the landowner is an increase of 61/2 million

women. Mrs. Evans has been a mem- Colony's production schedule during were planted on lands owned by the ber of the cast since the show's premi- 1950 calls for 57 performances with pulpmills or producers. The remaining ere in 1937. Left center shows War- shows every night except Monday. 18 million were contributed to small