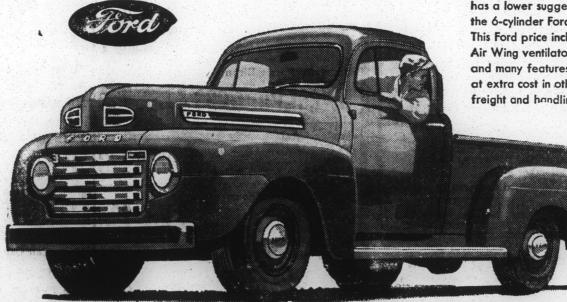

# FULL- PCKUP

## WITH OIL FILTER, OIL-BATH AIR CLEANER

 No other full-size Pickup truck in America has a lower suggested list price than the 6-cylinder Ford F-1 Pickup shown here. This Ford price includes oil filter, Air Wing ventilators, oil-bath air cleaner and many features available only at extra cost in other trucks. Local taxes, freight and handling charges extra.

## A DOZEN REASONS WHY AMERICA'S NO. 1 **TRUCK VALUE WILL DO MORE PER DOLLAR!**

THRIFTY 95-R.P. SIX-CYLINDER ENGINE for allaround performance in the 4,700 lb; G.V.W; class. 100-h.p; V-8 available at slight extra cost.

LOADOMATIC IGNITION saves gas by providing spark advance for changes in engine load and speed.

FLIGHTLIGHT PISTONS save oil: Cam-ground aluminum alloy for true fit and better oil control

ALL-STEEL BODY with spacious 45 cu. ft. of loadspace.

HYDRAULIC BRAKES with true and easy stopping action.

DEMOUNTABLE BRAKE . DRUMS simplify maintenance. Drum can be bought separately for replacement.

SHOCK ABSORBERS, airplane-type, standard front and rear.

MILLION DOLLAR CAB with door-glass Air Wing ventilators and Level Action suspension:

SYNCHRO-SILENT TRANSMISSION for easy, quick and quiet shifting:

GYRO-GRIP CLUTCH for better clamping action.

HYPOID REAR AXLE with integral type housing. Shafts removable from wheel enda

ROLL ACTION STEERING with needle bearings for easier control.