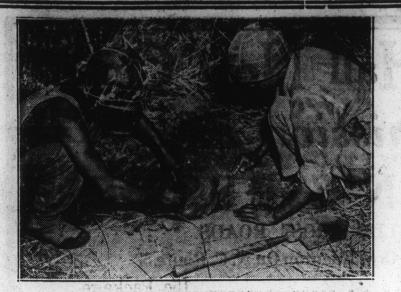

#### THE CHOWAN HERALD EDENTON, N. C., THURSDAY, SEPTEMBER 7, 1950

ALL SET FOR COMMUNIST TANKS—South Korean soldiers have learned the mechanism of antitank mines and here are laying a field to check oncoming Communist armored columns.