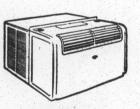

Frigidaire Window-Type Air Conditioners

easily installed - economical to operate.

Gibson's Diamond 8 Blended Whiskey. 86 proof. 65% Grain Neutral Spirits. Gibson Distillers, Inc., New York, N.Y.

Frigidaire Electric **Clothes Dryer** drys clothes in any weather - in 15-25 min.