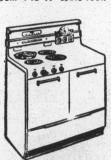

-with the Meter-Miser-8 types, 4 series, 10 sizes from 4 to 17 cubic feet.

Frigidaire Electric Ranges

9 beautiful models to choose from.

Frigidaire

All-Porcelain

**Automatic Washer** 

only washer with amaz-