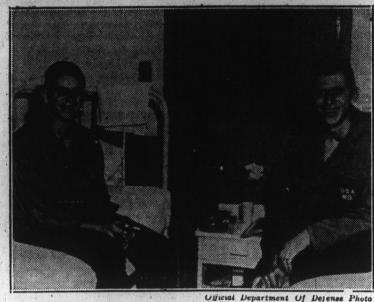

BROTHERS MEET UNDER UNUSUAL CIRCUMSTANCES -Private Samuel C. Masingale, of Tellico, Tennessee, of the Medical company, 5th Cavalry regiment (left) and his brother, Corporal Ralph M. Masingale, of F Company of the same regiment assigned to adjoining beds in the Army Hospital at Tokyo. Both were wounded on the same day in the same locality in Wosan, Korea, one in the right ankle and the other in the left ankle. Neither knew of the other's misfortune until they met in the hospital.