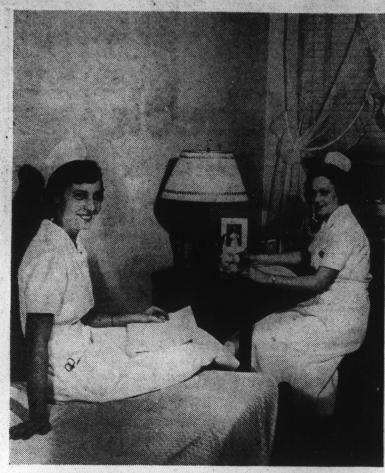

### EDENTON STUDENT NURSE

Pictured above at right is Miss Nancy Boswell, daughter of Mr. and Mrs. (W. L. Boswell, a student nurse at Norfolk General Hospital. During a few spare moments she is writing a letter home. Her classmate, Oletta Askew, of Suffolk, is very happy because the folks at home didn't forget to write and tell her the hometown news.