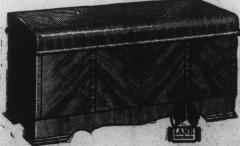

## BROWN'S RESTAURANT

EDENTON, N. C.

And the sooner you give her that Lane, the more things she can collect! She'll love this stunning "Miss America Special" in blond oak or walnut with full-length

drawer in base. Model #2628, \$69.95. Larger De Luxe size in blond oak, walnut, grey wathut, mahogany, or cordovan, \$79.95. Moth protection guarantee.