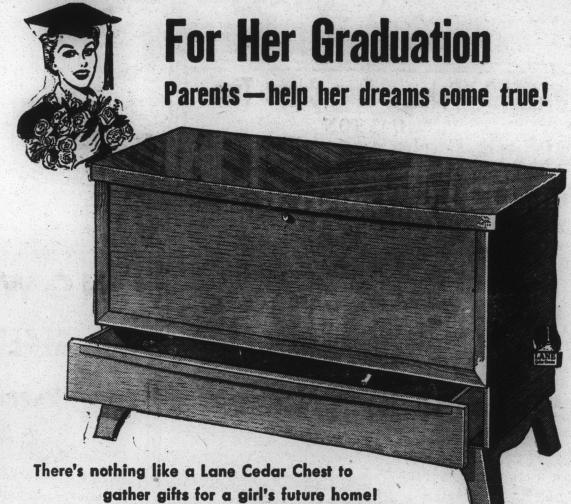

## BROWN'S RESTAURANT

EDENTON, N. C.

And the sooner you give her that Lane, the more things she can collect! She'll love this stunning "Miss America Special" in blond oak or walnut with full-length

drawer in base. Model #2628, \$69.95. Larger De Luxe size in blond oak, walnut, grey wathut, mahogany, or cordovan, \$79.95. Moth protection guarantee.