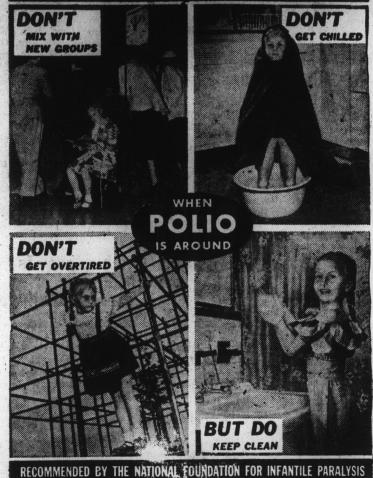

### 1952 POLIO PRECAUTIONS

Seven-year-old Karen Blecha enacts 1952 polio precautions recommended by the National Foundation for Infantile Paralysis. When polio is around, the National Foundation cautions parents to watch for these signs: headache, fever, sore throat, upset stomach, tenderness and stiffness of neck and back. A person showing such symptoms should be put to bed at once, away from others. Then, call your doctor and follow his advice. If polio is diagnosed, call your local chapter of the March of Dimes for advice and assistance, including needed inancial help.