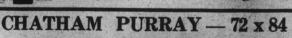

"Chatham"
100% WOOL

Blanket

Sizes 72 x 90 or 80 x 90 of 100 per cent wool weighing 3½ pounds. 8-inch satin border. White, pink, red, blue, green, yellow and avocado. The perfect gift.

**Regular \$16.50** 