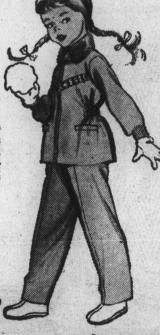

**SnowSuit Slack Suit** 

Snow suits and slack suits for boys and girls. Sizes 2 to 8. Solid and twotone shades. 100 per cent wool, water repellant nylon and twills. Lay them

\$5.87 - \$8.87 \$9.87 - \$12.87