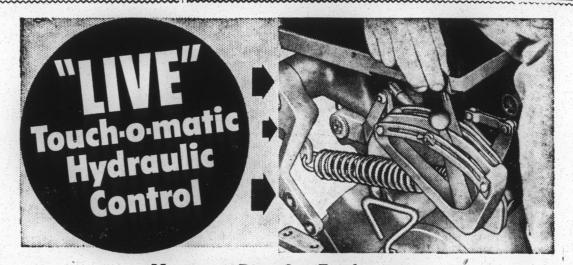

## ...Yours, as Regular Equipment, in the New JOHN DEERE "40" Series Two-Plow Tractors

Big advantage of Touch-o-matic, the timeproved John Deere hydraulic control system, is its immediate, split-second response to a touch of the driver's hand. Just as long as the tractor engine is running you have "live," high-pressure lifting power at your instant command, whether the engine clutch is engaged or not, whether the tractor is moving or standing still.

Touch-o-matic is just one of the many outstanding features we want to show you in the new John Deere "40" Series Tractor. Just a word from you and we'll be glad to demonstrate this and the many other new "40" Series features, including 3-point hitch, Load-and-Depth Control, as well as the wonderful new convenience and comfort built into each tractor.