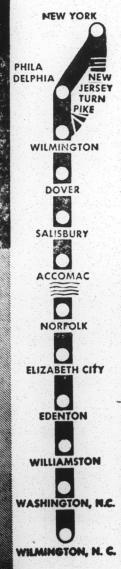

Thru Bus Service via Eastern Shore Route through Cooperation of Norfolk-Southern Bus Corporation

Leave Eliz. City 4:50 P.M. Arrive Norfolk 6:20 P. M. 10:55 P. M. Arrive Phila. 2:55 A. M. 7:15 A. M. Arrive New York 5:30 A. M. 9:30 A. M.

TWO ADDITIONAL DEPARTURES DAILY WITH BUS CHANGE ONLY AT NORFOLK TERMINAL

For LOW FARES and RETURN SCHEDULES call:

BUS TERMINAL

ones \$3.25 % OT. BLENDED WHISKEY. 86 proof. 723% grain neutral spirits. Frankfort Distillers Corp., N.Y.C.