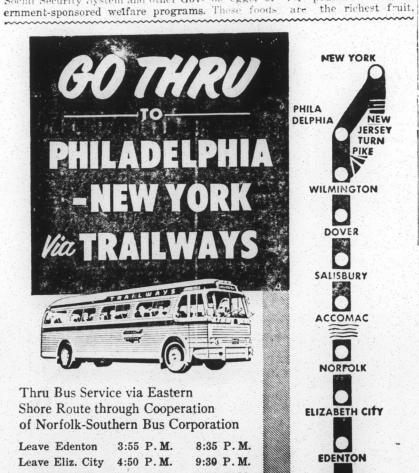

Thru Bus Service via Eastern Shore Route through Cooperation of Norfolk-Southern Bus Corporation

Leave Eliz. City 4:50 P.M. Arrive Norfolk 6:20 P. M. 10:55 P. M. Arrive Phila. 2:55 A. M. 7:15 A. M. Arrive New York 5:30 A. M. 9:30 A. M.

TWO ADDITIONAL DEPARTURES DAILY WITH BUS CHANGE ONLY AT NORFOLK TERMINAL

For LOW FARES and RETURN SCHEDULES call:

BUS TERMINAL

ones \$3.25 % OT. BLENDED WHISKEY. 86 proof. 723% grain neutral spirits. Frankfort Distillers Corp., N.Y.C.