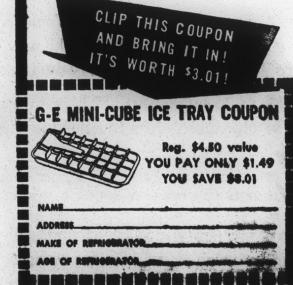

\$4250

17 Jew

Authorized Dealer

APPLIANCES

REG, \$4.50 VALUE

TITS ALL REFRIGERATORS. Here are the handiest ice trays you've ever seen! You get 32 miniature cubes-so you can place more cubes in a glass for faster cooling of drinks. Ideal for small glasses, too!

Clip out the coupon below and bring it in. Get a G-E Mini-Cube Ice Tray-regular \$4.50 value-for only \$1.491

And while you're in our store, be sure to see the new G-B Refrigerator-Freezer with REVOLVING SHELVES!