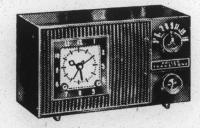

## PHILCO...the NEW LOOK in Clock Radios

Lowest price in history for a Philco Automatic Clock Radio—the Model 716. Wakes you to music; new styling and features.

<sup>5</sup>24<sup>95</sup>

TRADE-UP to a BIG SCREEN PHILCO...
See Your Philco Dealer... Buy NOW on Easy Terms!