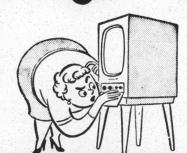

Big, brilliant 335 sq. inch picture

WITH EXCLUSIVE

Finger Tip Tuning System

NO GRAPPLING

NO GROPING

NO GUESSING

Gone are the days of awkward, unsightly television tuning devices. No tricky trap doors that flop open . . . no groping and fumbling for knobs on the back or the side of the set. Philco for 1955 has the answer with its exclusive Finger Tip Tuning System—only two controls are in view yet ALL are at your finger tips. There's nothing else like it—