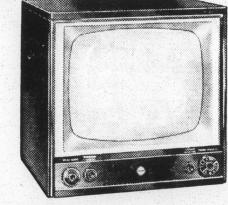

Big, brilliant 335 sq. inch picture

WITH EXCLUSIVE

Finger Tip Tuning System

NO GRAPPLING

NO GROPING

NO GUESSING

Gone are the days of awkward, unsightly television tuning devices. No tricky trap doors that flop open . . . no groping and fumbling for knobs on the back or the side of the set. Philco for 1955 has the answer with its exclusive Finger Tip Tuning System—only two controls are in view yet ALL are at your finger tips. There's nothing else like it—

Puts the Finest Picture in All Television RIGHT AT YOUR FINGER TIPS

The Philco Miss america

★ Lee Ann Meriwether, Miss America of 1955, as seen on the screen of the TV set that has been chris-

rica", and now all America is talking about this Philco Model 6110 with giant housed in custom-styled Mahogany finish cabinet that takes up little or no former 21-inch consoles. Ask your Philco dealer for a demonstration—see for eping the country. It's complete with UHF-VHF Built-In Aerial System.

T A 21" PRICE

The sensation of the industry is Philco 24-inch TV at new low prices, including this Philco 6010, complete with UHF-VHF Built-in Aerial, new custom-styling and exclusive Finger Tip Tuning System.