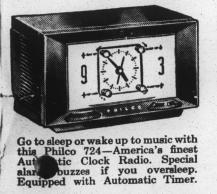

## PHILCO...the NEW LOOK in Clock Radios

Lowest price in history for a Philco Automatic Clock Radio—the Model 716. Wakes you to music; new styling and features.

<sup>5</sup>24<sup>95</sup>

TRADE-UP to a BIG SCREEN PHILCO...
See Your Philco Dealer... Buy NOW on Easy Terms!