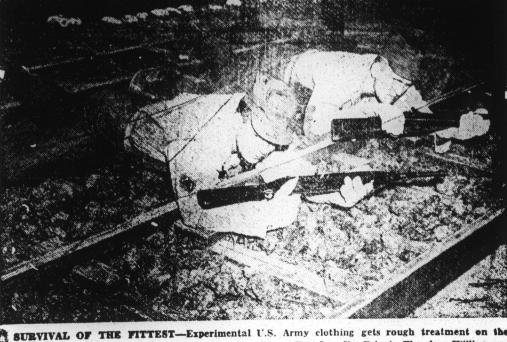

combat pourse at the Quartermaster Corps' test center at Fort Lee, Va. Private Theodore Williamson, left of Union City. Pa., and Private Franklin B. Moyer of Luray, Va., crawl over simulated railress.