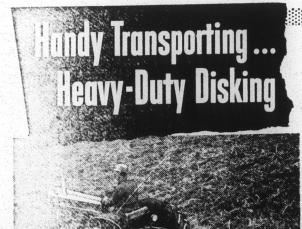

### -Yours in the JOHN DEERE Model 'KBL' **DISK HARROW**

The handy Model "KBL" is a pickup disk harrow . . . but it's a heavyduty disk harrow as well. It will bite right in to cut your tough stalks, disk down cover crops, make deep, productive seedbeds . . . handle every disking job you have to do.

Hydraulic control adjusts depth of penetration and raises the "KBL" for transporting. Gang angle, and distance between rear gangs can be changed for best work in varying conditions. The Model "KBL" can be used with John Deere "40" Series or any other tractors with standard 3-point hitch. See us for full details.