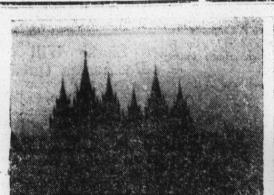

60-SECOND

**SERMONS** 

FRED DODGE

ATOMIC DAWN-Mormon Temple at Salt Lake City, Utah, is shrouded in early morning darkness, left, seconds before explosion of a nuclear device at Nevada Proving Grounds, 370 miles away, turns night into day, right. Biggest device exploded in the current series of tests, its blast was felt in Salt Lake City, light seen as far away as Bellingham, Wash, 1080 miles from the test site.