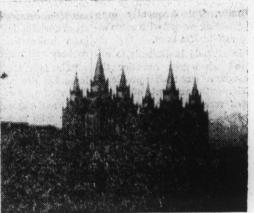

60-SECOND

**SERMONS** 

FRED DODGE

ATOMIC DAWN-Mormon Temple at Salt Lake City, Utah, is shrouded in early morning darkness, left, seconds before explosion of a nuclear device at Nevada Proving Grounds, 370 miles away, turns night into day, right. Biggest device exploded in the current series of tests, its blast was felt in Salt Lake City, light seen as far away as Bellingham, Wash, 1080 miles from the test site.