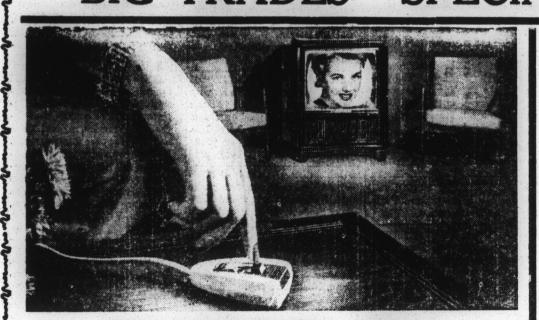

# PHILCO TV Remote Control

when purchased with any 1956 Philco TV with

#### TOP TOUCH TUNING

Just a Touch...There's your station

There's nothing else like it in all TV. Just a touch turns the set on, changes stations or turns it of Yours in this handsome Phileo 21" mahogany

# PHILCO

Swivel
Console

For Easy Viewing

Plus these Extra Value Features

Top Touch Tuning Just a touch turns tions, turns it off

Remote Control Changes stations clear across the room. You never leave your chair.