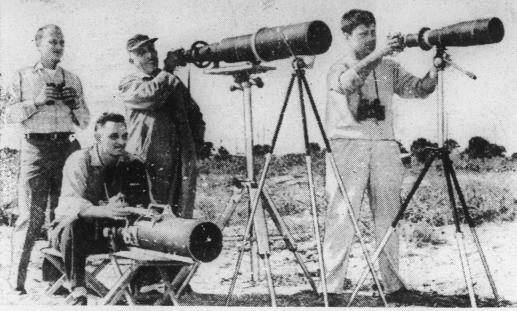

That's the opinion of R. S. Douglass, forestry specialist fo of preparing and maintaining fire can cost a farmer lambs per year is usually consid- oratory from Chowan County

THE MISSILE WATCH-United Press photographers test the positions of their long-range cameras at Cocoa Beach, Fla. Their target is the missile-testing center at Cape Canaveral. A tightening up of security regulations forced the cameramen to move back to approximately six miles from the launching site. Adding to the difficult assignment is a new policy at the missile center. Instead of leaving the red ball, which warns fishing and other sea craft of an impending firing, up till the missile is fired, the authorities accided to put it up and then lower it immediately. So these men must keep a sharp bollout lest a rocket plasts off while cameras are