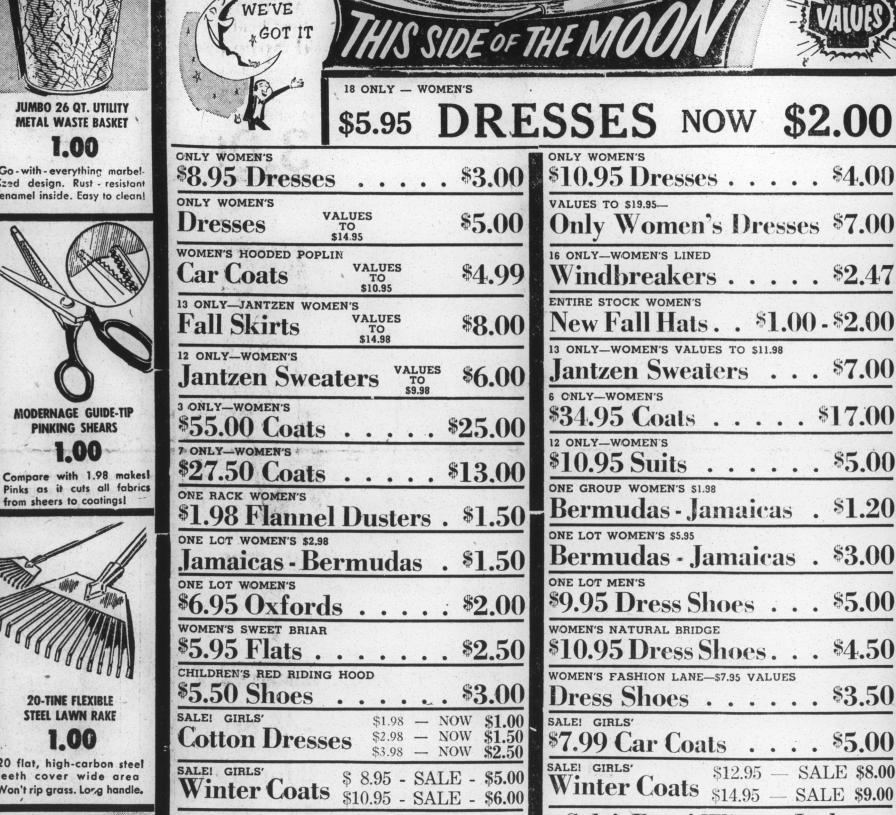

BELK-TYLER'S-Edenton

| 2 | ONLY WOMEN'S                                                    |
|---|-----------------------------------------------------------------|
|   | \$10.95 Dresses \$4.00                                          |
|   | VALUES TO \$19.95—                                              |
|   | Only Women's Dresses \$7.00                                     |
|   | 16 ONLY—WOMEN'S LINED                                           |
|   | Windbreakers \$2.47                                             |
|   | ENTIRE STOCK WOMEN'S                                            |
|   | New Fall Hats \$1.00 - \$2.00                                   |
|   | 13 ONLY—WOMEN'S VALUES TO \$11.98                               |
|   | Jantzen Sweaters \$7.00                                         |
|   | \$34.95 Coats \$17.00                                           |
|   | 12 ONLY—WOMEN'S                                                 |
|   | \$10.95 Suits \$5.00                                            |
|   | ONE GROUP WOMEN'S \$1.98                                        |
|   | Bermudas - Jamaicas . \$1.20                                    |
|   | ONE LOT WOMEN'S \$5.95                                          |
|   | Bermudas - Jamaicas . \$3.00                                    |
|   | ONE LOT MEN'S                                                   |
|   | <b>\$9.95 Dress Shoes \$5.00</b>                                |
|   | WOMEN'S NATURAL BRIDGE                                          |
|   | <b>\$10.95 Dress Shoes \$4.50</b>                               |
|   | Dress Shoes \$3.50                                              |
|   | SALE! GIRLS'                                                    |
|   | \$7.99 Car Coats \$5.00                                         |
|   | CALEL CIPICA                                                    |
|   | Winter Coats \$12.95 — SALE \$8.00<br>\$14.95 — SALE \$9.00     |
|   | Sale! Boys' Winter Jackets                                      |
|   | [10] [14] [14] [15] [16] [17] [17] [17] [17] [17] [17] [17] [17 |
|   | 5 Only — \$12.95 Value. SALE\$8.00                              |
|   | 13 Only — \$ 7.95 Value. SALE\$4.00 MEN'S \$19.95               |
|   | Sport Coats \$13.00                                             |
|   | MEN'S \$29.95                                                   |
|   | Wool Suits \$22.00                                              |
|   | MEN'S \$39.95                                                   |
|   | Wool Suits \$28.00                                              |
|   | MEN'S \$8.95                                                    |
|   | Champ Hats \$6.00                                               |
|   | MEN'S \$6.95                                                    |
|   | Fur Felt Hats \$4.00                                            |
|   | MEN'S REGULAR                                                   |
|   | \$1.99 Union Suits \$1.57                                       |
|   | Condumor Donts                                                  |
|   | Corduroy Pants \$4.00                                           |
|   | 13 ONLY—MEN'S WOOL \$15 OO Sb Coots \$1000                      |
|   | \$15.99 Sub Coats \$10.00                                       |
|   | Gabardine Pants \$5.00                                          |
|   | ommaranie i anis                                                |