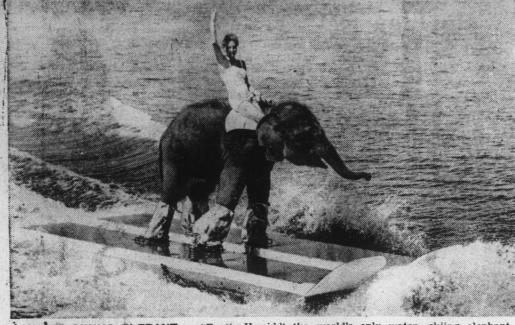

THE CHOWAN HERALD, EDENTON, NORTH CAROLINA, THURSDAY, MAY 15, 1958.

WATER-SKIING ELEPANT - "Beatty Hamid," the world's only water - skiing elephant, gives residents of metropolitan New York and New Jersey a thrill by zipping up and down the Hudson River on high-speed skis. The water-loving r -chyderm is featured with the Clyde Beatty and Hamid-Morton Circus at Palisades Amusement Park, N.Y. Marge Rusing, riding on his back, helped train the animal