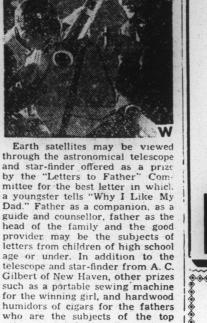

'Why I Like My Dad"

cap there are diversified and the set subjective courses

on and Emily Shaw will lead in who are the subjects of the top prize-winning letters. Runners-up prayer, while the responsive read. will receive chemistry and laboratory technician's sets: their fathers gan. Bobby Hall will read the boxes of cigars from the Cigar Scripture, and Bill Mitchener and Institute of America. Billy Nixon will take up the of-

Letters should be addressed to the Letters to Father Committee, P.O. Box 328, Radio City Station, New York 19, N.Y., postmarked no later than May 30th, 1958.

ing will be led by Beverly Mor

The message will be read by