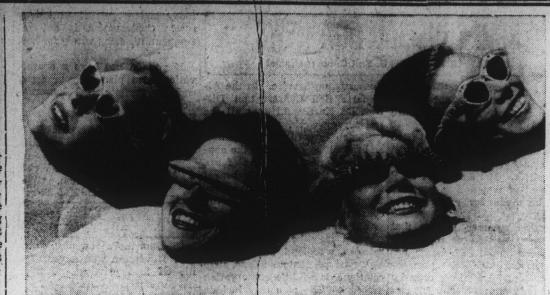

NO HANDS, BUT LOTS OF PERSONALITY-These disembodied heads belong, left to right, to Nelda Rayburn, Jean Price, Pat Foley and Leslie Wickland. The girls are demonstrating sunglasses on the beach at Santa Monica, Calif. Second from left is a copy of the whale-bone frames worn by Eskimos. They're called perfect for use in ultra-bright sun.