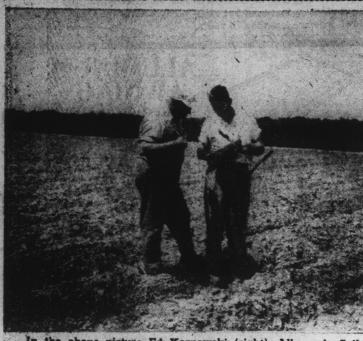

"The public was highly compli- special spot in their hearts for

Treat Your Car to

a Beauty Treatment!

For a "clean as a whistle" CAR WASH, and a "glistening"

In the above picture Ed Karnowski (right), Albemar's Soil Conservation District soil scientist, is explaining to George Conner, Conservation Aid of Chowan County, some of the physical properties of a soil profile on the John G. Wood (Hayes) form. Mr. Wood is in the planning stage of working up a complete soil and water conservation plan on the Hayes farm.—(Photo by James Griffin).