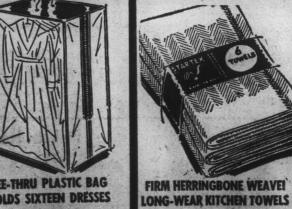

SEE-THRU PLASTIC BAG HOLDS SIXTEEN DRESSES

6 for 1.00 16x27" Dries silver, glassware, leaves no lint! Firm weave wears and wears! Generous size.

DRYER FITS BATH TUB 1.00

Gives you 12 ft. of drying space! No-snag smooth sanded selected hardwood