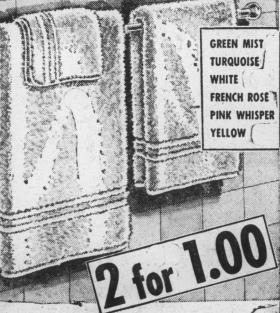

JANUARY WHITE -- SALE ---

Cannon Sheets

• ALL SIZES - MUSLIN • ALL SIZES - PERCALE

• ALL SIZES - FITTED

• PASTELS, STRIPES AND WHITES

Big wraparound size! And thirsty! Run your fingers over those fluffy loops, see the firm hems. the smooth borders! Every inch big value! 24 x 46". 15 x 25", 3 for 1.00; washcloths, 6 for 1.00. BAKER'S DOZEN-THAT'S 13 COTTON KNIT. DISH CLOTHS